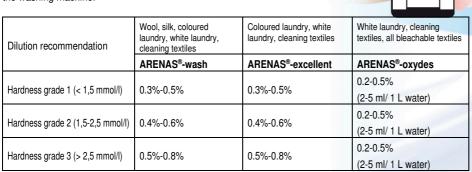

#### **Directions**

The textiles are sorted by type and colour and washed in the main wash cycle with ARENAS®-wash according to the specified wash temperature. Connect the ARENAS®-wash container to the pump connection for the detergent of the main wash cycle. The product will be automatically diluted by the program control of the washing machine.